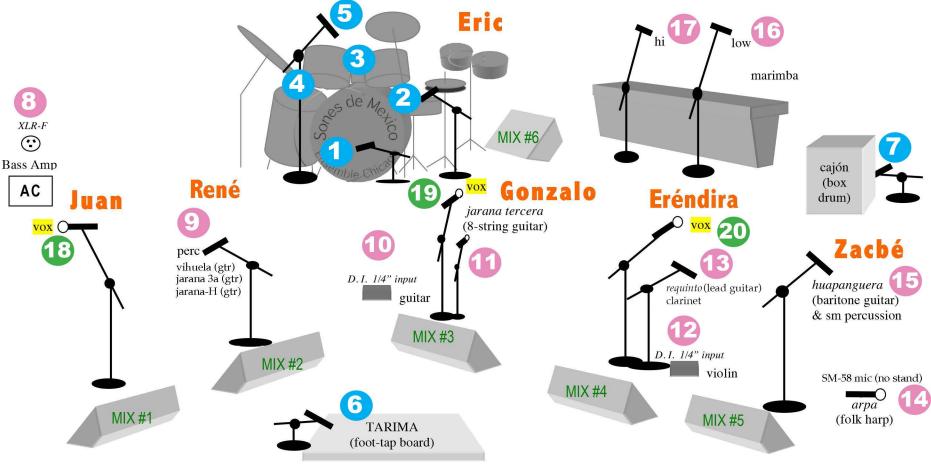

SONES DE MÉXICO ENSEMBLE CHICAGO

÷

**STAGE PLOT** 

SHOW TYPE: CONCERT STAGE PLOT • CALL JUAN @773.728-1164 FOR RUN-THRU

Foot tap board-hollow wooden surface/uncarpeted

NOTES: Minimum stage dimensions: 20 x 16. All boom mic stands please. 6 monitor mixes as indicated. Leave 8ft open space w/o cables in front of band for dancer. LIGHTS: General wash. MANAGER: Juan Dies cell (773) 354-7663 *juan@sonesdemexico.com* 

## INPUT LIST FOR SONES DE MEXICO ENSEMBLE

| <u>CH</u> | INSTRUMENT                          | MIC/DI          | MUSICIAN  |
|-----------|-------------------------------------|-----------------|-----------|
|           |                                     | (or equivalent) |           |
| 1         | Drums: Kick                         | Beta 52         | ERIC      |
| 2         | Drums: Snare                        | SM57            | ERIC      |
| 3         | Drums: High Hat                     | SM57            | ERIC      |
| 4         | Drums: Rack Toms                    | SM57            | ERIC      |
| 5         | Drums: Overhead                     | SM57            | ERIC      |
| 6         | Tarima: Foot Tapping Board          | SM57            | RENE      |
| 7         | Cajon                               | SM57            | ZACBE     |
| 8         | Bass Amp                            | XLR-F           | JUAN      |
| 9         | Various guitars & Small percussion  | SM57            | RENE      |
| 10        | Classical Guitar (electro-acoustic) | DI              | GONZALO   |
| 11        | Jarana tercera & other guitars      | SM57            | GONZALO   |
| 12        | Violin                              | DI              | ERENDIRA  |
| 13        | Requinto & Clarinet                 | SM57            | ERENDIRA  |
| 14        | Folk harp                           | XLR-F           | ZACBE     |
| 15        | Huapanguera (baritone guitar)       | SM57            | ZACBE     |
| 16        | Marimba: Low                        | SM57            | ERIC      |
| 17        | Marimba: High                       | SM57            | ZACBE     |
| 18        | VOX Juan Dies                       | SM58            | JUAN DIES |
| 19        | VOX Gonzalo                         | SM58            | GONZALO   |
| 20        | VOX Erendira                        | SM58            | ERENDIRA  |

## NOTES

Minimum stage dimensions: 16 x 28. All boom mic stands please. 6 monitor mixes/1 per person. Set up in a slight semi circle so there is eye contact among the musicians. LIGHTS: General wash.