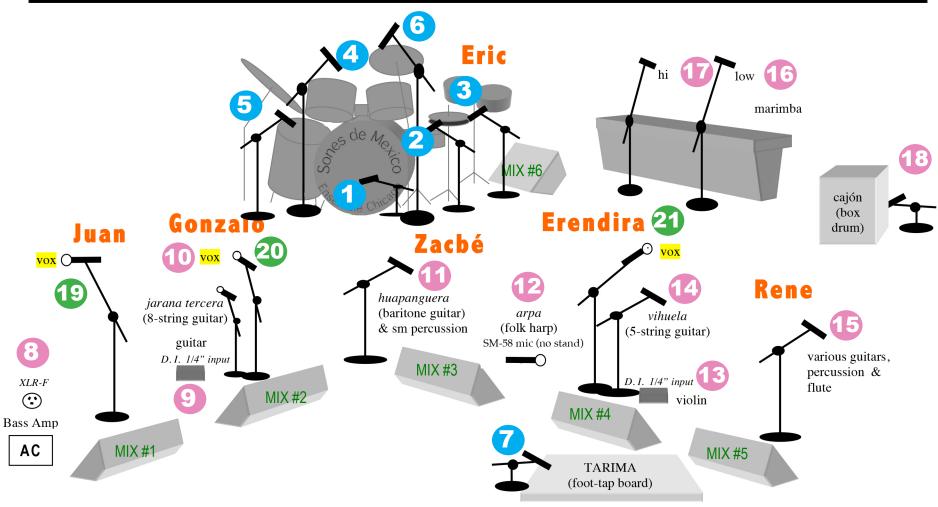

### SHOW TYPE: CONCERT STAGE PLOT 2014 • CALL JUAN @773.728-1164 FOR RUN-THRU

Foot tap board-hollow wooden surface/uncarpeted

NOTES: Minimum stage dimensions: 20 x 16. All boom mic stands please. 6 monitor mixes as indicated. Leave 8ft open space w/o cables in front of band for dancer. LIGHTS: General wash. MANAGER: Juan Dies cell (773) 354-7663 juan@sonesdemexico.com

# INPUT LIST FOR SONES DE MEXICO ENSEMBLE

| <u>CH</u> | INSTRUMENT                             | MIC/DI          | MUSICIAN  |
|-----------|----------------------------------------|-----------------|-----------|
|           |                                        | (or equivalent) |           |
| 1         | Drums: Kick                            | Beta 52         | ERIC      |
| 2         | Drums: Snare                           | SM57            | ERIC      |
| 3         | Drums: High Hat                        | SM57            | ERIC      |
| 4         | Drums: Rack Tom                        | SM57            | ERIC      |
| 5         | Drums: Floor Tom                       | SM57            | ERIC      |
| 6         | Drums: Overhead                        | SM57            | ERIC      |
| 7         | Tarima: Foot Tapping Board             | SM57            | RENE      |
| 8         | Bass Amp                               | XLR-F           | JUAN      |
| 9         | Classical Guitar (electro-acoustic)    | DI              | GONZALO   |
| 10        | Jarana 3a & other guitars              | SM57            | GONZALO   |
| 11        | Huapanguera (baritone guitar)          | SM57            | ZACBE     |
| 12        | Folk harp                              | XLR-F           | ZACBE     |
| 13        | Violin                                 | DI              | ERENDIRA  |
| 14        | Jarana 2a & Clarinet                   | SM57            | ERENDIRA  |
| 15        | Various guitars, flute & sm percussion | SM57            | RENE      |
| 16        | Marimba: Low                           | SM57            | ERIC      |
| 17        | Marimba: High                          | SM57            | ZACBE     |
| 18        | Cajon                                  | SM57            | ZACBE     |
| 19        | VOX Juan Dies                          | SM58            | JUAN DIES |
| 20        | VOX Gonzalo                            | SM58            | GONZALO   |
| 21        | VOX Erendira                           | SM58            | ERENDIRA  |
|           |                                        |                 |           |

### **NOTES**

Minimum stage dimensions: 16 x 28. All boom mic stands please. 6 monitor mixes/1 per person. Set up in a slight semi circle so there is eye contact among the musicians. LIGHTS: General wash.

## **BAND CONTACT**

Juan Dies cell (773) 354-7663 juan@sonesdemexico.com

### **BACKLINE**

One Bass amp: (GK 1000rb head with 4x10" and 1x15" cabinets or equivalent) Five piece drum kit