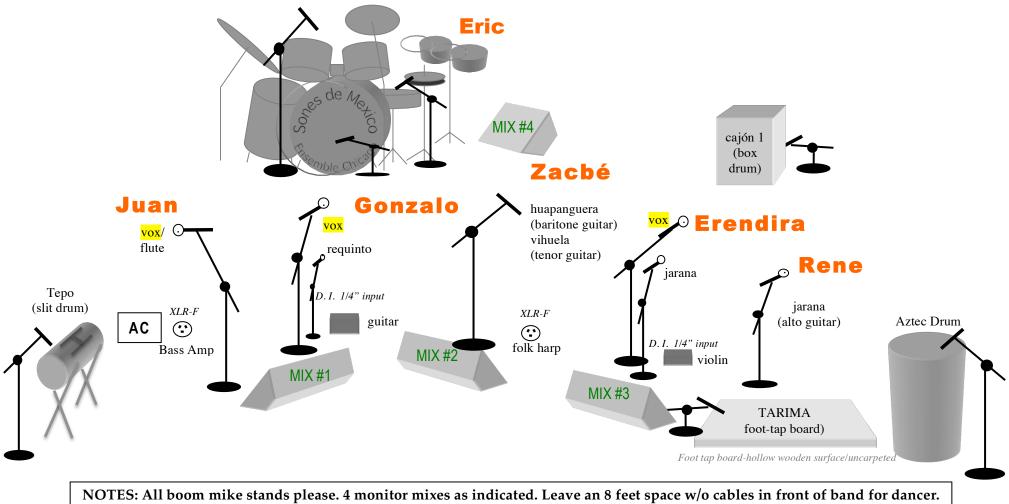

## INPUT LIST FOR SONES DE MEXICO ENSEMBLE FIESTA MEXICANA (show for children & families)

| <u>CH</u> | <b>INSTRUMENT</b>                   | MIC/DI          | MUSICIAN  |
|-----------|-------------------------------------|-----------------|-----------|
|           |                                     | (or equivalent) |           |
| 1         | Drums: Kick                         | Beta 52         | ERIC      |
| 2         | Drums: Snare                        | SM57            | ERIC      |
| 3         | Drums: Overhead R                   | SM81            | ERIC      |
| 4         | Teponaztli (Aztec Drum)             | SM57            | ERIC      |
| OPTNL     | Huehuetl (Aztec Drum)               | SM57            | ZACBE     |
| 5         | Bass Amp                            | XLR-F           | JUAN      |
| 6         | Requinto (lead guitar)              | SM57            | GONZALO   |
| 7         | Electro Acoustic Guitar             | DI              | GONZALO   |
| 8         | Huapanguera (baritone guitar) & vih | SM57            | ZACBE     |
| 9         | Folk harp                           | SM58            | ZACBE     |
| 10        | Jarana (alto guitar)                | SM57            | ERENDIRA  |
| 11        | Violin                              | DI              | ERENDIRA  |
| 12        | Cajon                               | SM57            | ZACBE     |
| 13        | Tarima: Foot Tapping Board          | SM57            | RENE      |
| 14        | VOX Juan Dies                       | SM58            | JUAN DIES |
| 15        | VOX Gonzalo                         | SM58            | GONZALO   |
| 16        | VOX Erendira                        | SM58            | ERENDIRA  |
| 16        | VOX Erendira                        | SM58            | ERENDIRA  |

## NOTES

Minimum stage dimensions: 16 x 20. All boom mic stands please. 6 monitor mixes.

Leave 8 fy in front of the band free of cables for the dancer and some children Provide easy access to the stage for up to 10 children for interactive part of te show Set up the band in a slight semi circle so there is eye contact among the musicians. LIGHTS: General wash.